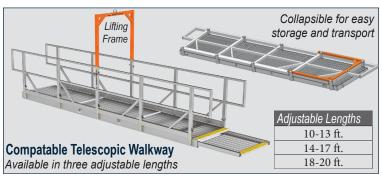

## **Access/Egress Shoring Platform:**

The BTRENCHSAFE® Shoring Platform and Telescopic Walkway provides a safe means of access and egress to and from the excavation. The shoring platform with ladder bracket provides users with three points of contact at all times.