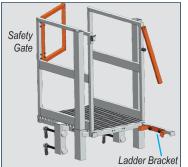

## **Access/Egress Shoring Platform:**

The BTRENCHSAFE® Shoring Platform and Telescopic Walkway provides a safe means of access and egress to and from the excavation. The shoring platform with ladder bracket provides users with three points of contact at all times.