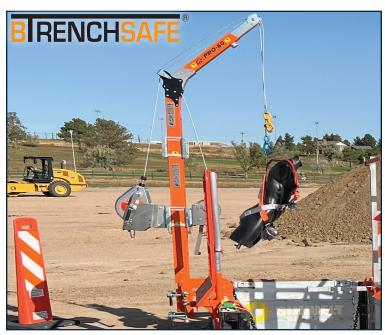

## Rescue/Retrieval Davit Kit:

The BTRENCHSAFE\* Rescue/Retrieval *Davit Kit* comes with a Type-3 self-retracting lifeline (SRL), materials winch, and adjustable base for mounting on trench shield sidewalls or Slide Rail panels, providing a safe means of extraction of personnel out of excavations and trenches.