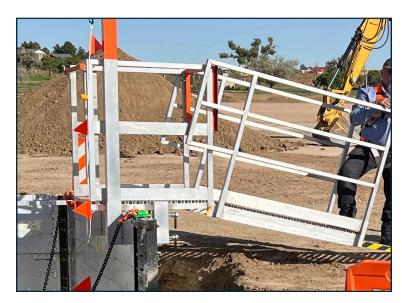

## **Access/Egress Shoring Platform:**

The BTRENCHSAFE® Shoring Platform and Telescopic Walkway provides a safe means of access and egress to and from the excavation. The shoring platform with ladder bracket provides users with three points of contact at all times.