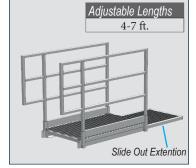

## **Access/Egress Shoring Platform:**

The BTRENCHSAFE® Shoring Platform and Telescopic Walkway provides a safe means of access and egress to and from the excavation. The shoring platform with ladder bracket provides users with three points of contact at all times.