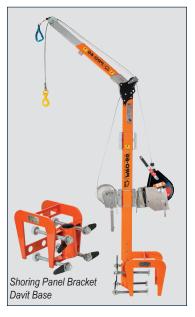

## Rescue/Retrieval Davit Kit:

The BTRENCHSAFE\* Rescue/Retrieval *Davit Kit* comes with a Type-3 self-retracting lifeline (SRL), materials winch, and adjustable base for mounting on trench shield sidewalls or Slide Rail panels, providing a safe means of extraction of personnel out of excavations and trenches.